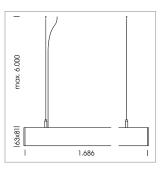

## **LUMINAIRE**

Weight 3.2 kg
Protection rating . class IP 40 . I
Luminaire colour silver

## **OPTIONEEL**

Mounting Accessories

Light band with LED, rated life of the LED L80/B50 > 50000 h, colour rendering index CRI > 80, reflector with homogeneous light distribution pattern, lens optics made of PMMA, luminaire insert sheet steel, powder-coated, silver