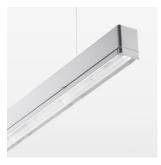

## beledi XS

Article number: 70650511

## **LUMINAIRE**

Weight 3.2 kg
Protection rating . class IP 40 . I
Luminaire colour silver

## **OPTIONEEL**

Mounting Accessories

Light band with LED, rated life of the LED L80/B50 > 50000 h, colour rendering index CRI > 80, reflector with homogeneous light distribution pattern, lens optics made of PMMA, luminaire insert sheet steel, powder-coated, silver