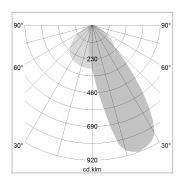

## LIGHT TECHNOLOGY

LED SMD linear
Light colour 840
Luminous flux 9000 lm
System power 69.5 W
Luminaire Efficiency 129 lm/W
Reflector Half BatWing

Beam angle 30°