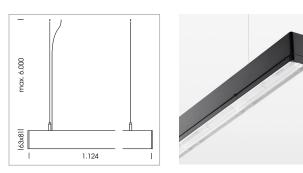

3.2 kg

black

IP 40.I

## LUMINAIRE

Weight Protection rating . class Luminaire colour

## OPTIONAL

Mounting Accessories

Light band with LED, rated life of the LED L80/B50 > 50000 h, colour rendering index CRI > 80, reflector with homogeneous light distribution pattern, lens optics made of PMMA, luminaire insert sheet steel, powder-coated, black