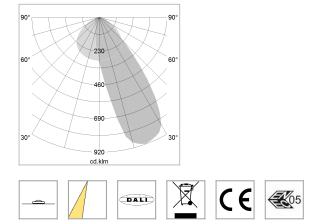

## LIGHT TECHNOLOGY

| LED                  | SMD linear   |
|----------------------|--------------|
| Light colour         | 830          |
| Luminous flux        | 4000 lm      |
| System power         | 30 W         |
| Luminaire Efficiency | 133 lm/W     |
| Reflector            | Half BatWing |
| Beam angle           | 30°          |

## OPTIONAL

Mounting Accessories

Light band with LED, rated life of the LED L80/B50 > 50000 h, colour rendering index CRI > 80, reflector with homogeneous light distribution pattern, lens optics made of PMMA, luminaire insert sheet steel, powder-coated, black

driver unit: 220-240 V~ / 50-60 Hz, max. 24 luminaires per circuit (B16A fuse)

Note: All data are typical values. System features may change with product improvements due to technical advances. Errors excepted.