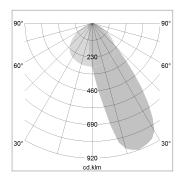

## LIGHT TECHNOLOGY

LED SMD linear
Light colour 830
Luminous flux 6000 lm
System power 49 W
Luminaire Efficiency 122 lm/W
Reflector Half BatWing

Beam angle 30°