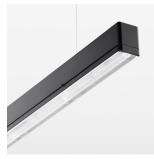

## **LUMINAIRE**

Weight 3.2 kg
Protection rating . class IP 40 . I
Luminaire colour black

## **OPTIONAL**

Mounting Accessories

Light band with LED, rated life of the LED L80/B50 > 50000 h, colour rendering index CRI > 80, reflector with homogeneous light distribution pattern, lens optics made of PMMA, luminaire insert sheet steel, powder-coated, black