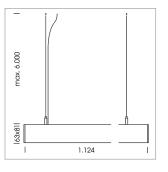

## beledi XS

Article number: 70650705

## **LUMINAIRE**

Weight 3.2 kg
Protection rating . class IP 40 . I
Luminaire colour black