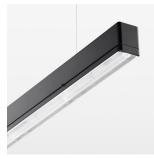

## beledi XS

Article number: 70650707

## **LUMINAIRE**

Weight 3.2 kg
Protection rating . class IP 40 . I
Luminaire colour black

## **OPTIONAL**

Mounting Accessories

Light band with LED, rated life of the LED L80/B50 > 50000 h, colour rendering index CRI > 80, reflector with homogeneous light distribution pattern, lens optics made of PMMA, luminaire insert sheet steel, powder-coated, black