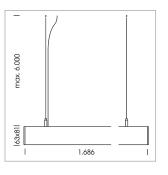

## **LUMINAIRE**

Weight 3.2 kg
Protection rating . class IP 40 . I
Luminaire colour black