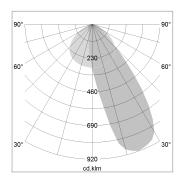

## LIGHT TECHNOLOGY

LED SMD linear
Light colour 830
Luminous flux 4800 lm
System power 35 W
Luminaire Efficiency 137 lm/W
Reflector Half BatWing
Beam angle 30°