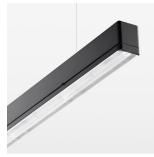

## beledi XS

Article number: 70650709

## **LUMINAIRE**

Weight 3.2 kg
Protection rating . class IP 40 . I
Luminaire colour black

## OPTIONAL

Mounting Accessories

Light band with LED, rated life of the LED L80/B50 > 50000 h, colour rendering index CRI > 80, reflector with homogeneous light distribution pattern, lens optics made of PMMA, luminaire insert sheet steel, powder-coated, black