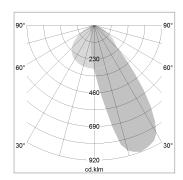

## LIGHT TECHNOLOGY

LED SMD linear
Light colour 830
Luminous flux 6000 lm
System power 44.5 W
Luminaire Efficiency 135 lm/W
Reflector Half BatWing

Beam angle 30°