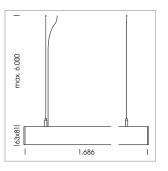

## beledi XS

Article number: 70650709

## **LUMINAIRE**

Weight 3.2 kg
Protection rating . class IP 40 . I
Luminaire colour black