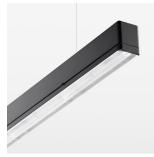

## **LUMINAIRE**

Weight 3.2 kg Protection rating . class IP 40 . I Luminaire colour black

## **OPTIONEEL**

Mounting Accessories

Light band with LED, rated life of the LED L80/B50 > 50000 h, colour rendering index CRI > 80, reflector with homogeneous light distribution pattern, lens optics made of PMMA, luminaire insert sheet steel, powder-coated, black