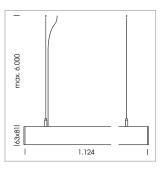

## **LUMINAIRE**

Weight 3.2 kg Protection rating . class IP 40 . I Luminaire colour black

## **OPTIONEEL**

Mounting Accessories

Light band with LED, rated life of the LED L80/B50 > 50000 h, colour rendering index CRI > 80, reflector with homogeneous light distribution pattern, lens optics made of PMMA, luminaire insert sheet steel, powder-coated, black