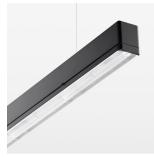

## beledi XS

Article number: 70650806

## **LUMINAIRE**

Weight 3.2 kg
Protection rating . class IP 40 . I
Luminaire colour black

## **OPTIONAL**

Mounting Accessories

Light band with LED, rated life of the LED L80/B50 > 50000 h, colour rendering index CRI > 80, reflector with homogeneous light distribution pattern, lens optics made of PMMA, luminaire insert sheet steel, powder-coated, black