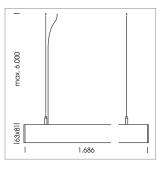

## beledi XS

Article number: 70650806

## **LUMINAIRE**

Weight 3.2 kg
Protection rating . class IP 40 . I
Luminaire colour black