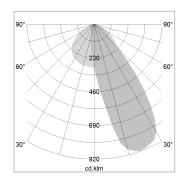

## LIGHT TECHNOLOGY

LED SMD linear
Light colour 840
Luminous flux 4800 lm
System power 33.5 W
Luminaire Efficiency 143 lm/W
Reflector Half BatWing

Beam angle 30°