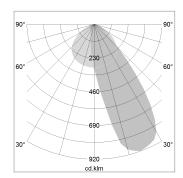

## LIGHT TECHNOLOGY

SMD linear LED Light colour 840 Luminous flux 6000 lm 43 W System power 140 lm/W Luminaire Efficiency Reflector Half BatWing 30°

Beam angle