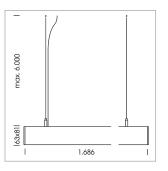

## **LUMINAIRE**

Weight 3.2 kg Protection rating . class IP 40 . I Luminaire colour black

## **OPTIONAL**

Mounting Accessories

Light band with LED, rated life of the LED L80/B50 > 50000 h, colour rendering index CRI > 80, reflector with homogeneous light distribution pattern, lens optics made of PMMA, luminaire insert sheet steel, powdercoated, black