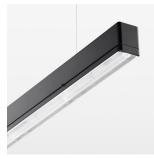

## beledi XS

Article number: 70650808

## **LUMINAIRE**

Weight 3.2 kg Protection rating . class IP 40 . I Luminaire colour black

## **OPTIONAL**

Mounting Accessories

Light band with LED, rated life of the LED L80/B50 > 50000 h, colour rendering index CRI > 80, reflector with homogeneous light distribution pattern, lens optics made of PMMA, luminaire insert sheet steel, powdercoated, black