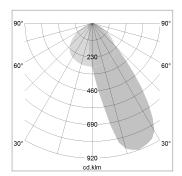

## LIGHT TECHNOLOGY

LED SMD linear
Light colour 840
Luminous flux 9000 lm
System power 69.5 W
Luminaire Efficiency 129 lm/W
Reflector Half BatWing

Beam angle 30°