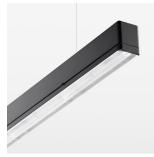

## beledi XS

Article number: 70650811

## **LUMINAIRE**

Weight 3.2 kg
Protection rating . class IP 40 . I
Luminaire colour black