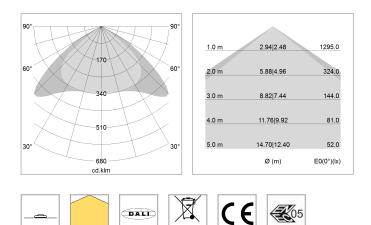

## LIGHT TECHNOLOGY

| LED                  | SMD linear    |
|----------------------|---------------|
| Light colour         | 830           |
| Luminous flux        | 4000 lm       |
| System power         | 27 W          |
| Luminaire Efficiency | 148 lm/W      |
| Reflector            | Xtra WideBeam |