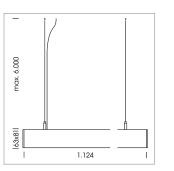

## LUMINAIRE

Weight Protection rating . class Luminaire colour 3.2 kg IP 40 . I white

## **OPTIONAL**

Mounting Accessories

Light band with LED, rated life of the LED L80/B50 > 50000 h, colour rendering index CRI > 80, reflector with homogeneous light distribution pattern, lens optics made of PMMA, luminaire insert sheet steel, powder-coated, white