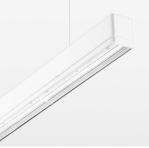

## **OPTIONAL**

Mounting Accessories

Light band with LED, rated life of the LED L80/B50 > 50000 h, colour rendering index CRI > 80, reflector with homogeneous light distribution pattern, lens optics made of PMMA, luminaire insert sheet steel, powder-coated, white