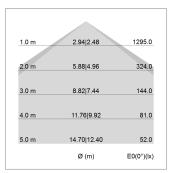

## LIGHT TECHNOLOGY

LED SMD linear
Light colour 830
Luminous flux 4000 lm
System power 27 W
Luminaire Efficiency 148 lm/W
Reflector Xtra WideBeam