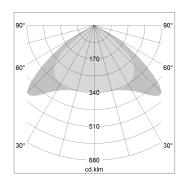

## LIGHT TECHNOLOGY

LED SMD linear
Light colour 830
Luminous flux 4000 lm
System power 27 W
Luminaire Efficiency 148 lm/W
Reflector Xtra WideBeam