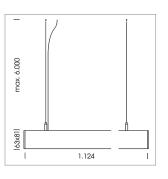

## beledi XS

Article number: 70660103

## **LUMINAIRE**

Weight 3.2 kg
Protection rating . class IP 40 . I
Luminaire colour white