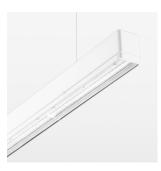

## beledi XS

Article number: 70660103

## **LUMINAIRE**

Weight 3.2 kg
Protection rating . class IP 40 . I
Luminaire colour white

## **OPTIONEEL**

Mounting Accessories

Light band with LED, rated life of the LED L80/B50 > 50000 h, colour rendering index CRI > 80, reflector with homogeneous light distribution pattern, lens optics made of PMMA, luminaire insert sheet steel, powder-coated, white