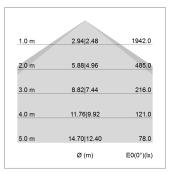

## LIGHT TECHNOLOGY

LED SMD linear
Light colour 830
Luminous flux 6000 lm
System power 44.5 W
Luminaire Efficiency 135 lm/W
Reflector Xtra WideBeam