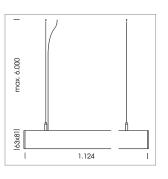

## LUMINAIRE

Weight 3.2 kg
Protection rating . class IP 40 . I
Luminaire colour white