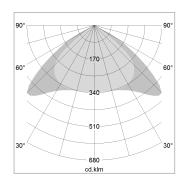

## LIGHT TECHNOLOGY

LED SMD linear
Light colour 830
Luminous flux 6000 lm
System power 44.5 W
Luminaire Efficiency 135 lm/W
Reflector Xtra WideBeam