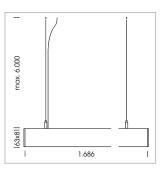

## beledi XS

Article number: 70660106

## **LUMINAIRE**

Weight 3.2 kg
Protection rating . class IP 40 . I
Luminaire colour white