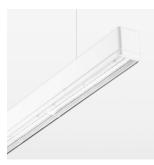

## beledi XS

Article number: 70660106

## **OPTIONAL**

Mounting Accessories

Light band with LED, rated life of the LED L80/B50 > 50000 h, colour rendering index CRI > 80, reflector with homogeneous light distribution pattern, lens optics made of PMMA, luminaire insert sheet steel, powder-coated, white