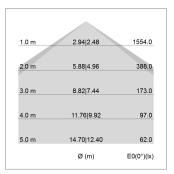

## LIGHT TECHNOLOGY

LED SMD linear
Light colour 830
Luminous flux 4800 lm
System power 32 W
Luminaire Efficiency 150 lm/W
Reflector Xtra WideBeam