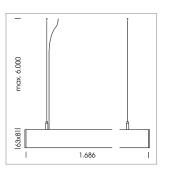

## beledi XS

Article number: 70660107

## **LUMINAIRE**

Weight 3.2 kg
Protection rating . class IP 40 . I
Luminaire colour white