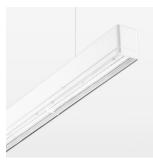

## beledi XS

Article number: 70660107

## **OPTIONEEL**

Mounting Accessories

Light band with LED, rated life of the LED L80/B50 > 50000 h, colour rendering index CRI > 80, reflector with homogeneous light distribution pattern, lens optics made of PMMA, luminaire insert sheet steel, powder-coated, white