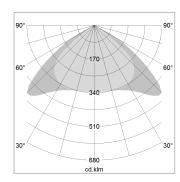

## LIGHT TECHNOLOGY

LED SMD linear
Light colour 830
Luminous flux 4800 lm
System power 32 W
Luminaire Efficiency 150 lm/W
Reflector Xtra WideBeam