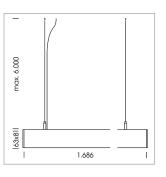

## beledi XS

Article number: 70660108

## **LUMINAIRE**

Weight 3.2 kg
Protection rating . class IP 40 . I
Luminaire colour white