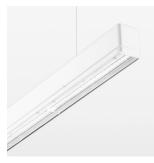

## beledi XS

Article number: 70660109

## **OPTIONAL**

Mounting Accessories

Light band with LED, rated life of the LED L80/B50 > 50000 h, colour rendering index CRI > 80, reflector with homogeneous light distribution pattern, lens optics made of PMMA, luminaire insert sheet steel, powder-coated, white