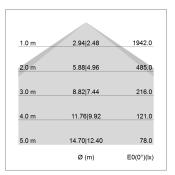

## LIGHT TECHNOLOGY

LED SMD linear
Light colour 830
Luminous flux 6000 lm
System power 40.5 W
Luminaire Efficiency 148 lm/W
Reflector Xtra WideBeam