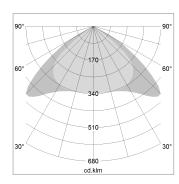

## LIGHT TECHNOLOGY

LED SMD linear
Light colour 830
Luminous flux 6000 lm
System power 40.5 W
Luminaire Efficiency 148 lm/W
Reflector Xtra WideBeam