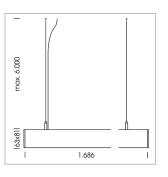

## beledi XS

Article number: 70660111

## **LUMINAIRE**

Weight 3.2 kg
Protection rating . class IP 40 . I
Luminaire colour white