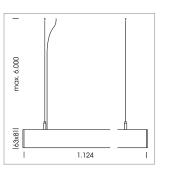

## LUMINAIRE

Weight Protection rating . class Luminaire colour 3.2 kg IP 40 . I white

## OPTIONEEL

Mounting Accessories

Light band with LED, rated life of the LED L80/B50 > 50000 h, colour rendering index CRI > 80, reflector with homogeneous light distribution pattern, lens optics made of PMMA, luminaire insert sheet steel, powder-coated, white