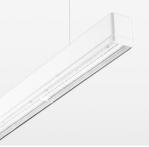

## LIGHT TECHNOLOGY

| LED                  | SMD linear    |
|----------------------|---------------|
| Light colour         | 830           |
| Luminous flux        | 4000 lm       |
| System power         | 27 W          |
| Luminaire Efficiency | 148 lm/W      |
| Reflector            | Xtra WideBeam |

## OPTIONEEL

Mounting Accessories

Light band with LED, rated life of the LED L80/B50 > 50000 h, colour rendering index CRI > 80, reflector with homogeneous light distribution pattern, lens optics made of PMMA, luminaire insert sheet steel, powder-coated, white