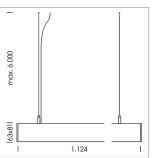

## LUMINAIRE

Weight Protection rating . class Luminaire colour 3.2 kg IP 40 . I white

## **OPTIONEEL**

Mounting Accessories

Light band with LED, rated life of the LED L80/B50 > 50000 h, colour rendering index CRI > 80, reflector with homogeneous light distribution pattern, lens optics made of PMMA, luminaire insert sheet steel, powder-coated, white