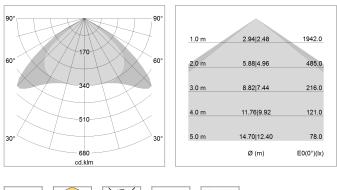

## LIGHT TECHNOLOGY

| LED                  | SMD linear    |
|----------------------|---------------|
| Light colour         | 830           |
| Luminous flux        | 6000 lm       |
| System power         | 44.5 W        |
| Luminaire Efficiency | 135 lm/W      |
| Reflector            | Xtra WideBeam |