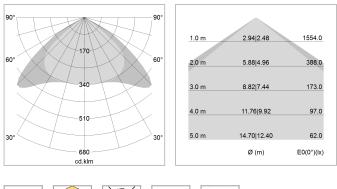

## LIGHT TECHNOLOGY

| LED                  | SMD linear    |
|----------------------|---------------|
| Light colour         | 830           |
| Luminous flux        | 4800 lm       |
| System power         | 32 W          |
| Luminaire Efficiency | 150 lm/W      |
| Reflector            | Xtra WideBeam |