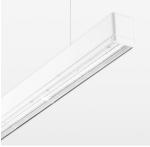

## **OPTIONAL**

Mounting Accessories

Light band with LED, rated life of the LED L80/B50 > 50000 h, colour rendering index CRI > 80, reflector with homogeneous light distribution pattern, lens optics made of PMMA, luminaire insert sheet steel, powder-coated, white