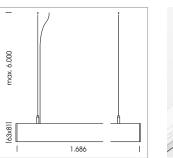

## LUMINAIRE

Weight Protection rating . class Luminaire colour 3.2 kg IP 40 . I white