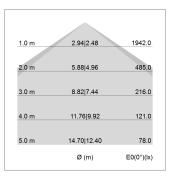

## LIGHT TECHNOLOGY

LED SMD linear
Light colour 830
Luminous flux 6000 lm
System power 40.5 W
Luminaire Efficiency 148 lm/W
Reflector Xtra WideBeam