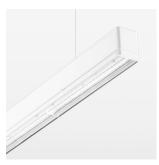

## beledi XS

Article number: 70660121

## **OPTIONEEL**

Mounting Accessories

Light band with LED, rated life of the LED L80/B50 > 50000 h, colour rendering index CRI > 80, reflector with homogeneous light distribution pattern, lens optics made of PMMA, luminaire insert sheet steel, powder-coated, white