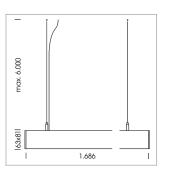

## **LUMINAIRE**

Weight 3.2 kg
Protection rating . class IP 40 . I
Luminaire colour white

driver unit: 220-240 V~ / 50-60 Hz, max. 24 luminaires per circuit (B16A fuse)

Note: All data are typical values. System features may change with product improvements due to technical advances. Errors excepted.