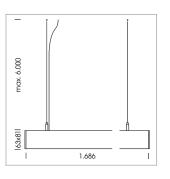

## **LUMINAIRE**

Weight 3.2 kg
Protection rating . class IP 40 . I
Luminaire colour white