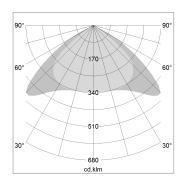

## LIGHT TECHNOLOGY

LED SMD linear
Light colour 830
Luminous flux 9000 lm
System power 66.5 W
Luminaire Efficiency 135 lm/W
Reflector Xtra WideBeam