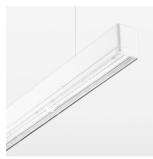

## beledi XS

Article number: 70660123

## **OPTIONEEL**

Mounting Accessories

Light band with LED, rated life of the LED L80/B50 > 50000 h, colour rendering index CRI > 80, reflector with homogeneous light distribution pattern, lens optics made of PMMA, luminaire insert sheet steel, powder-coated, white