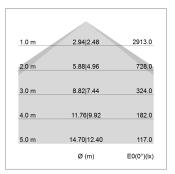

## LIGHT TECHNOLOGY

LED SMD linear
Light colour 830
Luminous flux 9000 lm
System power 66.5 W
Luminaire Efficiency 135 lm/W
Reflector Xtra WideBeam