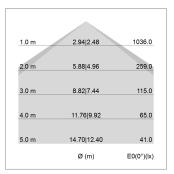

## LIGHT TECHNOLOGY

LED SMD linear
Light colour 840
Luminous flux 3200 lm
System power 20 W
Luminaire Efficiency 160 lm/W
Reflector Xtra WideBeam