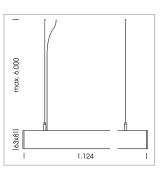

## beledi XS

Article number: 70660201

## **LUMINAIRE**

Weight 3.2 kg
Protection rating . class IP 40 . I
Luminaire colour white