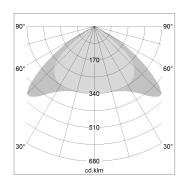

## LIGHT TECHNOLOGY

LED SMD linear
Light colour 840
Luminous flux 3200 lm
System power 20 W
Luminaire Efficiency 160 lm/W
Reflector Xtra WideBeam