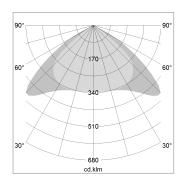

## LIGHT TECHNOLOGY

LED SMD linear
Light colour 840
Luminous flux 4000 lm
System power 25.5 W
Luminaire Efficiency 157 lm/W
Reflector Xtra WideBeam