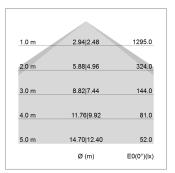

## LIGHT TECHNOLOGY

LED SMD linear
Light colour 840
Luminous flux 4000 lm
System power 25.5 W
Luminaire Efficiency 157 lm/W
Reflector Xtra WideBeam