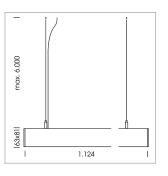

## beledi XS

Article number: 70660203

## **LUMINAIRE**

Weight 3.2 kg
Protection rating . class IP 40 . I
Luminaire colour white