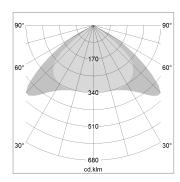

## LIGHT TECHNOLOGY

LED SMD linear
Light colour 840
Luminous flux 6000 lm
System power 42 W
Luminaire Efficiency 143 lm/W
Reflector Xtra WideBeam