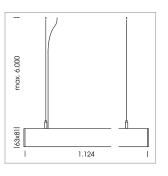

## beledi XS

Article number: 70660205

## **LUMINAIRE**

Weight 3.2 kg
Protection rating . class IP 40 . I
Luminaire colour white