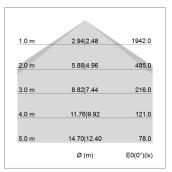

## LIGHT TECHNOLOGY

LED SMD linear
Light colour 840
Luminous flux 6000 lm
System power 42 W
Luminaire Efficiency 143 lm/W
Reflector Xtra WideBeam