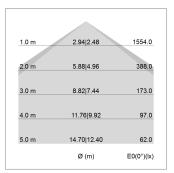

## LIGHT TECHNOLOGY

LED SMD linear
Light colour 840
Luminous flux 4800 lm
System power 30 W
Luminaire Efficiency 160 lm/W
Reflector Xtra WideBeam