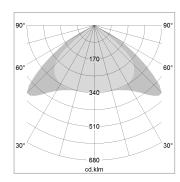

## LIGHT TECHNOLOGY

LED SMD linear
Light colour 840
Luminous flux 4800 lm
System power 30 W
Luminaire Efficiency 160 lm/W
Reflector Xtra WideBeam