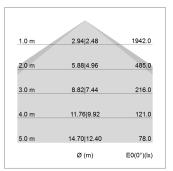

## LIGHT TECHNOLOGY

LED SMD linear
Light colour 840
Luminous flux 6000 lm
System power 38.5 W
Luminaire Efficiency 156 lm/W
Reflector Xtra WideBeam