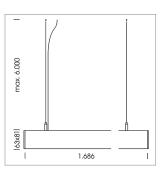

## **LUMINAIRE**

Weight 3.2 kg
Protection rating . class IP 40 . I
Luminaire colour white