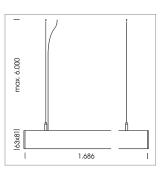

## beledi XS

Article number: 70660211

## **LUMINAIRE**

Weight 3.2 kg
Protection rating . class IP 40 . I
Luminaire colour white