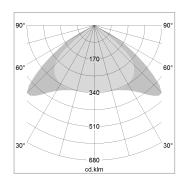

## LIGHT TECHNOLOGY

LED SMD linear
Light colour 840
Luminous flux 9000 lm
System power 63 W
Luminaire Efficiency 143 lm/W
Reflector Xtra WideBeam