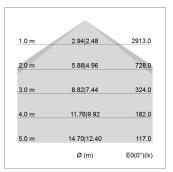

## LIGHT TECHNOLOGY

LED SMD linear
Light colour 840
Luminous flux 9000 lm
System power 63 W
Luminaire Efficiency 143 lm/W
Reflector Xtra WideBeam