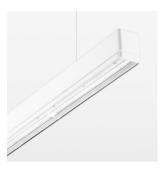

## **OPTIONEEL**

Mounting Accessories

Light band with LED, rated life of the LED L80/B50 > 50000 h, colour rendering index CRI > 80, reflector with homogeneous light distribution pattern, lens optics made of PMMA, luminaire insert sheet steel, powder-coated, white