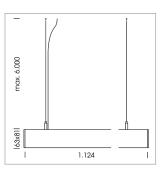

## beledi XS

Article number: 70660213

## **LUMINAIRE**

Weight 3.2 kg
Protection rating . class IP 40 . I
Luminaire colour white