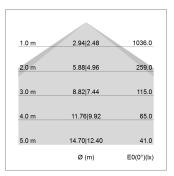

## LIGHT TECHNOLOGY

LED SMD linear
Light colour 840
Luminous flux 3200 lm
System power 20 W
Luminaire Efficiency 160 lm/W
Reflector Xtra WideBeam