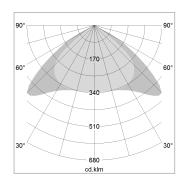

## LIGHT TECHNOLOGY

LED SMD linear
Light colour 840
Luminous flux 3200 lm
System power 20 W
Luminaire Efficiency 160 lm/W
Reflector Xtra WideBeam