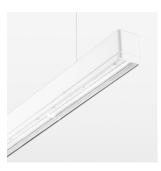

## beledi XS

Article number: 70660213

## **LUMINAIRE**

Weight 3.2 kg
Protection rating . class IP 40 . I
Luminaire colour white

## **OPTIONEEL**

Mounting Accessories

Light band with LED, rated life of the LED L80/B50 > 50000 h, colour rendering index CRI > 80, reflector with homogeneous light distribution pattern, lens optics made of PMMA, luminaire insert sheet steel, powder-coated, white