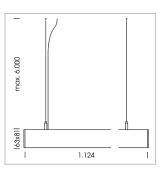

## beledi XS

Article number: 70660215

## LUMINAIRE

Weight 3.2 kg
Protection rating . class IP 40 . I
Luminaire colour white