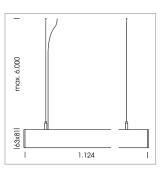

## beledi XS

Article number: 70660216

## **LUMINAIRE**

Weight 3.2 kg
Protection rating . class IP 40 . I
Luminaire colour white