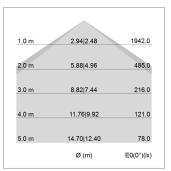

## LIGHT TECHNOLOGY

LED SMD linear
Light colour 840
Luminous flux 6000 lm
System power 42 W
Luminaire Efficiency 143 lm/W
Reflector Xtra WideBeam