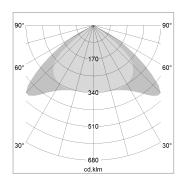

## LIGHT TECHNOLOGY

LED SMD linear
Light colour 840
Luminous flux 6000 lm
System power 42 W
Luminaire Efficiency 143 lm/W
Reflector Xtra WideBeam