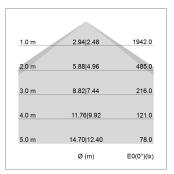

## LIGHT TECHNOLOGY

LED SMD linear
Light colour 840
Luminous flux 6000 lm
System power 42 W
Luminaire Efficiency 143 lm/W
Reflector Xtra WideBeam