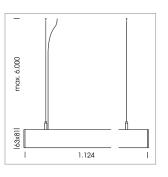

## beledi XS

Article number: 70660217

## **LUMINAIRE**

Weight 3.2 kg
Protection rating . class IP 40 . I
Luminaire colour white