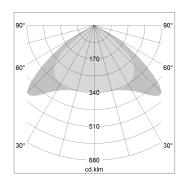

## LIGHT TECHNOLOGY

LED SMD linear
Light colour 840
Luminous flux 6000 lm
System power 42 W
Luminaire Efficiency 143 lm/W
Reflector Xtra WideBeam