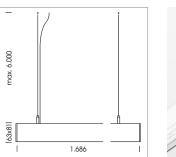

## LUMINAIRE

Weight Protection rating . class Luminaire colour 3.2 kg IP 40 . I white

## **OPTIONAL**

Mounting Accessories

Light band with LED, rated life of the LED L80/B50 > 50000 h, colour rendering index CRI > 80, reflector with homogeneous light distribution pattern, lens optics made of PMMA, luminaire insert sheet steel, powder-coated, white