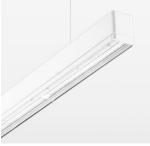

## LUMINAIRE

Weight Protection rating . class Luminaire colour 3.2 kg IP 40 . I white

## **OPTIONAL**

Mounting Accessories

Light band with LED, rated life of the LED L80/B50 > 50000 h, colour rendering index CRI > 80, reflector with homogeneous light distribution pattern, lens optics made of PMMA, luminaire insert sheet steel, powder-coated, white