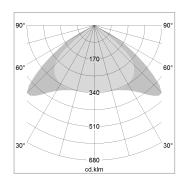

## LIGHT TECHNOLOGY

LED SMD linear
Light colour 840
Luminous flux 4800 lm
System power 30 W
Luminaire Efficiency 160 lm/W
Reflector Xtra WideBeam