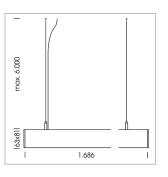

## beledi XS

Article number: 70660219

## **LUMINAIRE**

Weight 3.2 kg
Protection rating . class IP 40 . I
Luminaire colour white