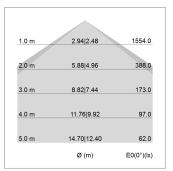

## LIGHT TECHNOLOGY

LED SMD linear
Light colour 840
Luminous flux 4800 lm
System power 30 W
Luminaire Efficiency 160 lm/W
Reflector Xtra WideBeam