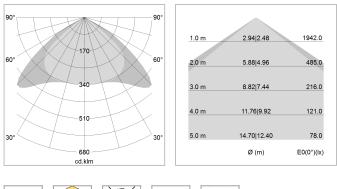

## LIGHT TECHNOLOGY

| LED                  | SMD linear    |
|----------------------|---------------|
| Light colour         | 840           |
| Luminous flux        | 6000 lm       |
| System power         | 38.5 W        |
| Luminaire Efficiency | 156 lm/W      |
| Reflector            | Xtra WideBeam |