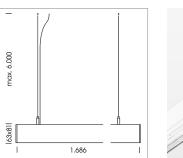

## LUMINAIRE

Weight Protection rating . class Luminaire colour 3.2 kg IP 40 . I white

## **OPTIONEEL**

Mounting Accessories

Light band with LED, rated life of the LED L80/B50 > 50000 h, colour rendering index CRI > 80, reflector with homogeneous light distribution pattern, lens optics made of PMMA, luminaire insert sheet steel, powder-coated, white