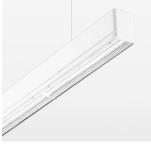

## LUMINAIRE

Weight Protection rating . class Luminaire colour 3.2 kg IP 40 . I white

## **OPTIONEEL**

Mounting Accessories

Light band with LED, rated life of the LED L80/B50 > 50000 h, colour rendering index CRI > 80, reflector with homogeneous light distribution pattern, lens optics made of PMMA, luminaire insert sheet steel, powder-coated, white