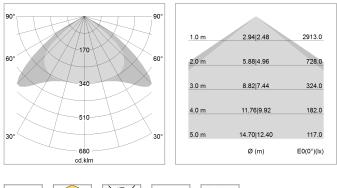

## LIGHT TECHNOLOGY

| LED                  | SMD linear    |
|----------------------|---------------|
| Light colour         | 840           |
| Luminous flux        | 9000 lm       |
| System power         | 63 W          |
| Luminaire Efficiency | 143 lm/W      |
| Reflector            | Xtra WideBeam |