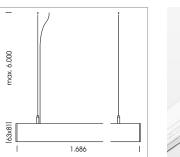

## LUMINAIRE

Weight Protection rating . class Luminaire colour 3.2 kg IP 40 . I white