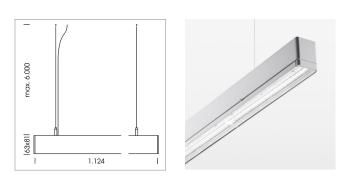

## LIGHT TECHNOLOGY

| LED                  | SMD linear    |
|----------------------|---------------|
| Light colour         | 830           |
| Luminous flux        | 4000 lm       |
| System power         | 27 W          |
| Luminaire Efficiency | 148 lm/W      |
| Reflector            | Xtra WideBeam |