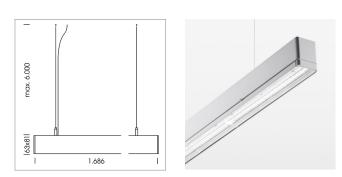

## **OPTIONEEL**

Mounting Accessories

Light band with LED, rated life of the LED L80/B50 > 50000 h, colour rendering index CRI > 80, reflector with homogeneous light distribution pattern, lens optics made of PMMA, luminaire insert sheet steel, powder-coated, silver