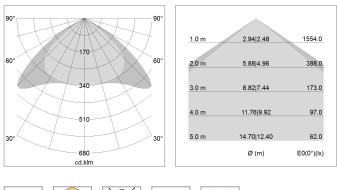

## LIGHT TECHNOLOGY

| LED                  | SMD linear    |
|----------------------|---------------|
| Light colour         | 830           |
| Luminous flux        | 4800 lm       |
| System power         | 32 W          |
| Luminaire Efficiency | 150 lm/W      |
| Reflector            | Xtra WideBeam |