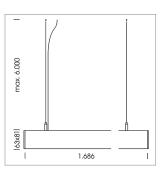

## beledi XS

Article number: 70660410

## LIGHT TECHNOLOGY

LED SMD linear
Light colour 830
Luminous flux 9000 lm
System power 66.5 W
Luminaire Efficiency 135 lm/W
Reflector Xtra WideBeam

## LUMINAIRE

Weight 3.2 kg
Protection rating . class IP 40 . I
Luminaire colour silver

## **OPTIONAL**

Mounting Accessories





Light band with LED, rated life of the LED L80/B50 > 50000 h, colour rendering index CRI > 80, reflector with homogeneous light distribution pattern, lens optics made of PMMA, luminaire insert sheet steel, powder-coated, silver

driver unit: 220-240 V~ / 50-60 Hz, max. 24 luminaires per circuit (B16A fuse)

Note: All data are typical values. System features may change with product improvements due to technical advances. Errors excepted.