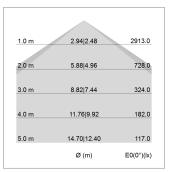

## LIGHT TECHNOLOGY

LED SMD linear
Light colour 830
Luminous flux 9000 lm
System power 66.5 W
Luminaire Efficiency 135 lm/W
Reflector Xtra WideBeam