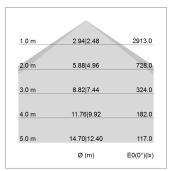

## LIGHT TECHNOLOGY

LED SMD linear
Light colour 830
Luminous flux 9000 lm
System power 66.5 W
Luminaire Efficiency 135 lm/W
Reflector Xtra WideBeam