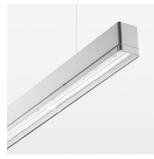

## beledi XS

Article number: 70660411

## LUMINAIRE

Weight 3.2 kg
Protection rating . class IP 40 . I
Luminaire colour silver