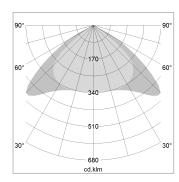

## LIGHT TECHNOLOGY

LED SMD linear
Light colour 830
Luminous flux 9000 lm
System power 66.5 W
Luminaire Efficiency 135 lm/W
Reflector Xtra WideBeam