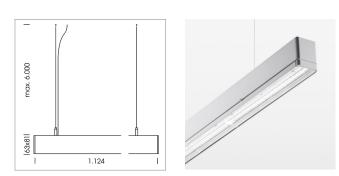

## LUMINAIRE

Weight Protection rating . class Luminaire colour 3.2 kg IP 40 . I silver