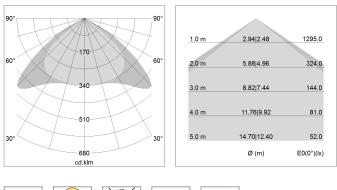

## LIGHT TECHNOLOGY

| LED                  | SMD linear    |
|----------------------|---------------|
| Light colour         | 830           |
| Luminous flux        | 4000 lm       |
| System power         | 27 W          |
| Luminaire Efficiency | 148 lm/W      |
| Reflector            | Xtra WideBeam |