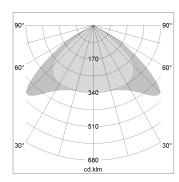

## LIGHT TECHNOLOGY

LED SMD linear
Light colour 830
Luminous flux 6000 lm
System power 40.5 W
Luminaire Efficiency 148 lm/W
Reflector Xtra WideBeam