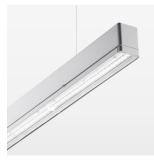

## beledi XS

Article number: 70660421

## **LUMINAIRE**

Weight 3.2 kg
Protection rating . class IP 40 . I
Luminaire colour silver