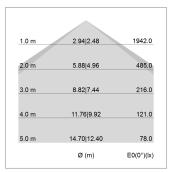

## LIGHT TECHNOLOGY

LED SMD linear
Light colour 830
Luminous flux 6000 lm
System power 40.5 W
Luminaire Efficiency 148 lm/W
Reflector Xtra WideBeam