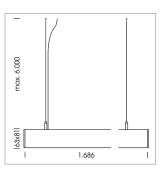

## **LUMINAIRE**

Weight 3.2 kg
Protection rating . class IP 40 . I
Luminaire colour silver

## **OPTIONEEL**

Mounting Accessories

Light band with LED, rated life of the LED L80/B50 > 50000 h, colour rendering index CRI > 80, reflector with homogeneous light distribution pattern, lens optics made of PMMA, luminaire insert sheet steel, powdercoated, silver