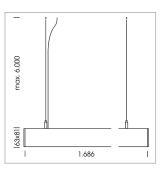

## **LUMINAIRE**

Weight 3.2 kg
Protection rating . class IP 40 . I
Luminaire colour silver