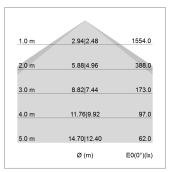

## LIGHT TECHNOLOGY

LED SMD linear
Light colour 840
Luminous flux 4800 lm
System power 30 W
Luminaire Efficiency 160 lm/W
Reflector Xtra WideBeam