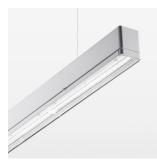

## beledi XS

Article number: 70660507

## LUMINAIRE

Weight 3.2 kg
Protection rating . class IP 40 . I
Luminaire colour silver