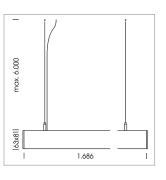

## beledi XS

Article number: 70660507

## **OPTIONEEL**

Mounting Accessories

Light band with LED, rated life of the LED L80/B50 > 50000 h, colour rendering index CRI > 80, reflector with homogeneous light distribution pattern, lens optics made of PMMA, luminaire insert sheet steel, powder-coated, silver