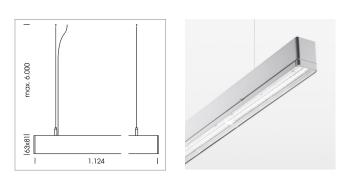

## **OPTIONAL**

Mounting Accessories

Light band with LED, rated life of the LED L80/B50 > 50000 h, colour rendering index CRI > 80, reflector with homogeneous light distribution pattern, lens optics made of PMMA, luminaire insert sheet steel, powder-coated, silver