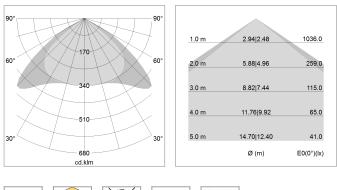

## LIGHT TECHNOLOGY

| LED                  | SMD linear    |
|----------------------|---------------|
| Light colour         | 840           |
| Luminous flux        | 3200 lm       |
| System power         | 20 W          |
| Luminaire Efficiency | 160 lm/W      |
| Reflector            | Xtra WideBeam |