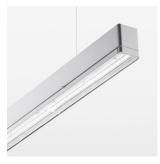

## beledi XS

Article number: 70660515

## **LUMINAIRE**

Weight 3.2 kg
Protection rating . class IP 40 . I
Luminaire colour silver