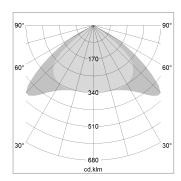

## LIGHT TECHNOLOGY

LED SMD linear
Light colour 840
Luminous flux 4000 lm
System power 25.5 W
Luminaire Efficiency 157 lm/W
Reflector Xtra WideBeam