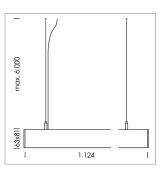

## beledi XS

Article number: 70660515

## **LUMINAIRE**

Weight 3.2 kg
Protection rating . class IP 40 . I
Luminaire colour silver