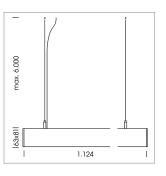

## beledi XS

Article number: 70660517

## LUMINAIRE

Weight 3.2 kg
Protection rating . class IP 40 . I
Luminaire colour silver