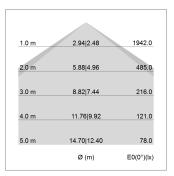

## LIGHT TECHNOLOGY

LED SMD linear
Light colour 840
Luminous flux 6000 lm
System power 42 W
Luminaire Efficiency 143 lm/W
Reflector Xtra WideBeam