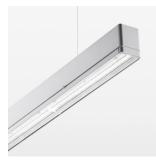

## beledi XS

Article number: 70660517

## LUMINAIRE

Weight 3.2 kg
Protection rating . class IP 40 . I
Luminaire colour silver