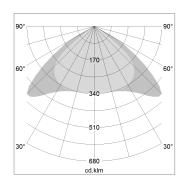

## LIGHT TECHNOLOGY

LED SMD linear
Light colour 840
Luminous flux 6000 lm
System power 42 W
Luminaire Efficiency 143 lm/W
Reflector Xtra WideBeam