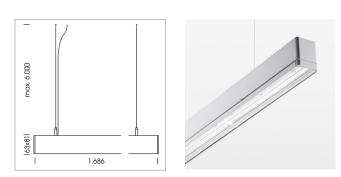

## LIGHT TECHNOLOGY

| LED                  | SMD linear    |
|----------------------|---------------|
| Light colour         | 840           |
| Luminous flux        | 4800 lm       |
| System power         | 30 W          |
| Luminaire Efficiency | 160 lm/W      |
| Reflector            | Xtra WideBeam |