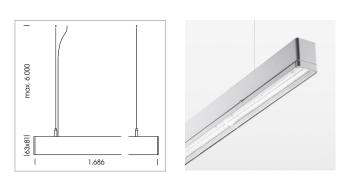

## LUMINAIRE

Weight Protection rating . class Luminaire colour 3.2 kg IP 40 . I silver

## **OPTIONEEL**

Mounting Accessories

Light band with LED, rated life of the LED L80/B50 > 50000 h, colour rendering index CRI > 80, reflector with homogeneous light distribution pattern, lens optics made of PMMA, luminaire insert sheet steel, powder-coated, silver