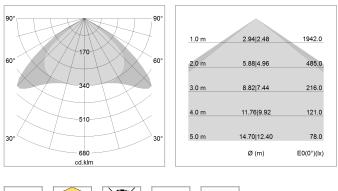

## LIGHT TECHNOLOGY

| LED                  | SMD linear    |
|----------------------|---------------|
| Light colour         | 840           |
| Luminous flux        | 6000 lm       |
| System power         | 38.5 W        |
| Luminaire Efficiency | 156 lm/W      |
| Reflector            | Xtra WideBeam |