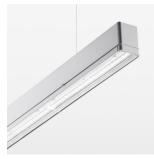

## beledi XS

Article number: 70660522

## LUMINAIRE

Weight 3.2 kg
Protection rating . class IP 40 . I
Luminaire colour silver

## **OPTIONAL**

Mounting Accessories

Light band with LED, rated life of the LED L80/B50 > 50000 h, colour rendering index CRI > 80, reflector with homogeneous light distribution pattern, lens optics made of PMMA, luminaire insert sheet steel, powder-coated, silver