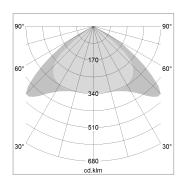

## LIGHT TECHNOLOGY

LED SMD linear
Light colour 840
Luminous flux 9000 lm
System power 63 W
Luminaire Efficiency 143 lm/W
Reflector Xtra WideBeam