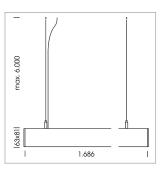

## beledi XS

Article number: 70660522

## LUMINAIRE

Weight 3.2 kg
Protection rating . class IP 40 . I
Luminaire colour silver